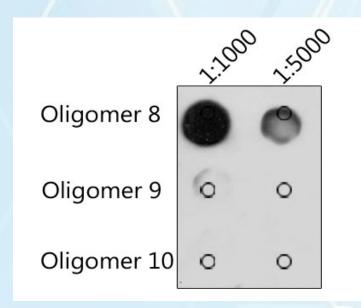

nserved among eukaryotic species that range from yeast, plants, flies to mammals, as well as among viral RNAs with a nuclear phase. The m6A-based modification is associated with a well-defined RNA motif, RRACH (R: A/G, H: A/C/U). As a representative of the epitranscriptome, m6A mRNA modifications participate in many vital activities in the cell, including stem cell self-renewal and differentiation, mRNA transcription, alternative splicing, nuclear export, translation, degradation, and microRNA processing. These processes determine the expression or inactivation of specific genes, which is vital for growth and development.(PMID: 30416848; PMID: 24662220; PMID: 30429466)

**订购电话: 021-55089063** 网址: www.genelily.com

技术支持: service@genelily.com

# Genelily 君礼生物科技(上海)有限公司

### Validation Data



## **Product Information**

| Source | Isotype | Purification          |
|--------|---------|-----------------------|
| Mouse  | IgG     | Affinity purification |

#### Storage

Store at -20 . Avoid freeze / thaw cycles.

Buffer: PBS with 0.02% sodium azide,50% glycerol,pH7.3.

\* For research use only. Not for therapeutic or diagnostic purposes.

**订购电话: 021-55089063** 网址: www.genelily.com

技术支持: service@genelily.com